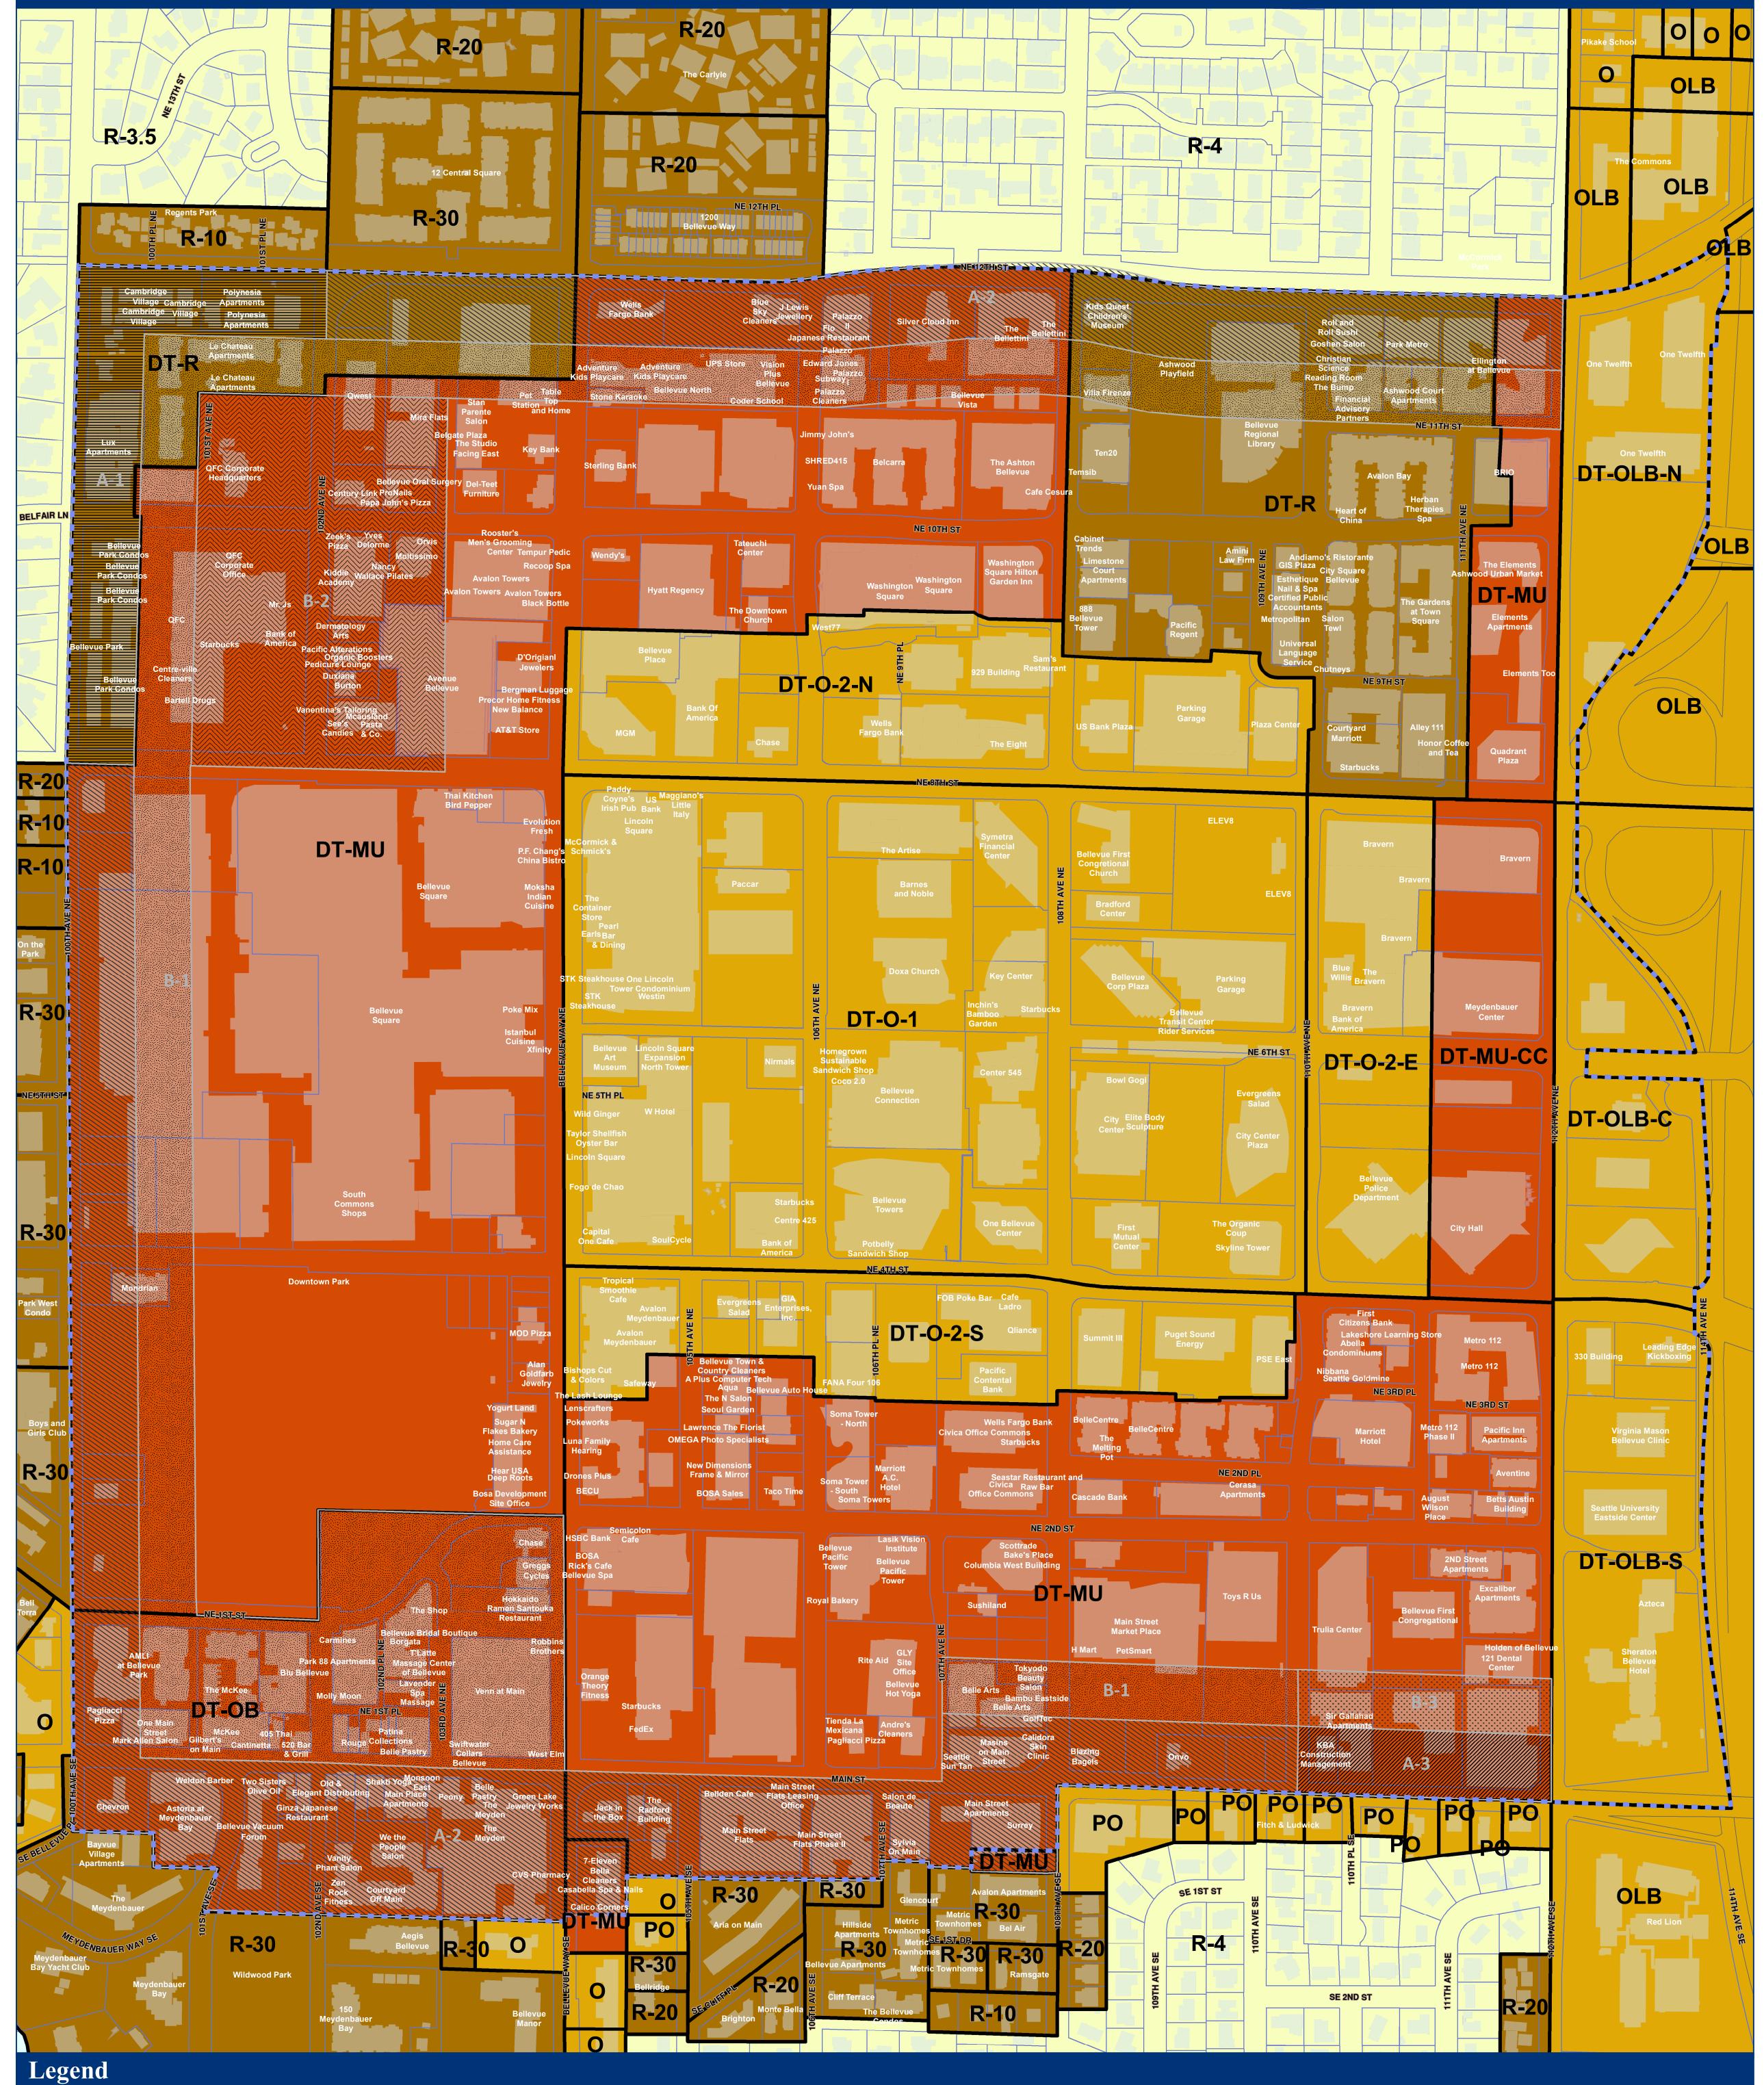

## Bellevue Downtown Zoning and Perimeter Overlays

## **Generalized Zoning**

- ☐ Single Family
- Multi Family
- Office
- Commercial
- Medical Institution Downtown Boundary
- Buildings

## **Perimeter Overlay**

- Perimeter Overlay A-1
- Perimeter Overlay A-2
- Perimeter Overlay A-3
- Perimeter Overlay B-1
- Perimeter Overlay B-2 Perimeter Overlay B-3

Building outlines were last updated in 2021.

Perimeter Overlays

Ordinance 6378

Adopted October 2017

500

1,000

Source: City of Bellevue

Disclaimer: The information on this map is a geographic representation derived from the City of Bellevue Geographic Information System. The City of Bellevue does not guarantee that the information on this map is accurate or complete. This map is provided on an "as is" basis and disclaims all warranties, express or implied, including but not limited to warranties of merchantability, fitness for a particular purpose and non-infringement. Any commercial use or sale of this map or portions thereof, is prohibited without express written authorization by the City of Bellevue. The City of Bellevue is not responsible for any damages arising from the use of information on this map. Use of this map is at user's risk. Users should verify the information